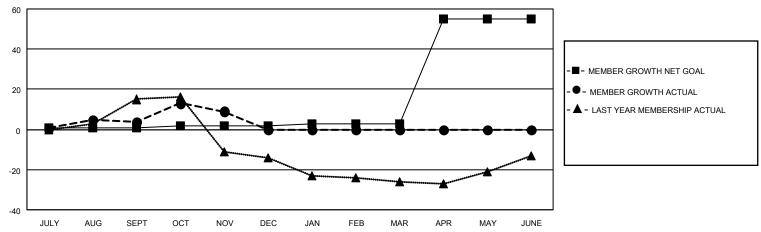

### District 27 C1

| Clubs                 |               |           |               | Members               |                         |                         |                                                    |
|-----------------------|---------------|-----------|---------------|-----------------------|-------------------------|-------------------------|----------------------------------------------------|
| RESULTS FOR 2022-2023 |               |           |               | RESULTS FOR 2022-2023 |                         |                         |                                                    |
| QUARTER               | NEW CLUB GOAL | NEW CLUBS | DROPPED CLUBS | QUARTER MEM           | IBER GROWTH NET<br>GOAL | MEMBER GROWTH<br>ACTUAL | DROPPED<br>MEMBERS ACTUAL<br>(including transfers) |
| JULY/AUG/SEPT         | 1             | 0         | 0             | JULY/AUG/SEPT         | 1                       | 31                      | 26                                                 |
| OCT/NOV/DEC           | 0             | 0         | 0             | OCT/NOV/DEC           | 1                       | 17                      | 10                                                 |
| JAN/FEB/MAR           | 0             | 0         | 0             | JAN/FEB/MAR           | 1                       | 0                       | 0                                                  |
| APR/MAY/JUNE          | 0             | 0         | 0             | APR/MAY/JUNE          | 52                      | 0                       | 0                                                  |

# 

FEB

MAR

MAY

JUNE

#### GOALS AND ACTUAL MEMBERS CUMULATIVE

DEC

| DROPPED CLUBS: 0 |    | 14 CLUBS OF 51 ADDED 1 OR<br>MORE NEW MEMBERS | GENDER DISTRIBUTION                 |                |  |
|------------------|----|-----------------------------------------------|-------------------------------------|----------------|--|
|                  |    | NOTE NEW WEINBERG                             | MALE                                | 1,013 (71.89%) |  |
|                  |    |                                               | FEMALE                              | 396 (28.11%)   |  |
| DROPPED MEMBERS  |    |                                               | NON BINARY                          | 0 (0.00%)      |  |
|                  |    |                                               | PREFER NOT TO ANSWER 0 (0.00%)      |                |  |
| DECEASED         | 6  |                                               |                                     |                |  |
| CLUB CANCELLED 0 |    | CLICK HERE FOR CUMULATIVE                     | TOTAL FAMILY UNIT MEMBERS 384       |                |  |
| OTHER            | 30 | MEMBERSHIP DATA                               |                                     |                |  |
| TOTAL            | 36 |                                               | FAMILY MEMBERS PAYING HALF DUES 194 |                |  |
|                  |    |                                               |                                     |                |  |

JULY

AUG

SEPT

Results as of: 11/30/2022